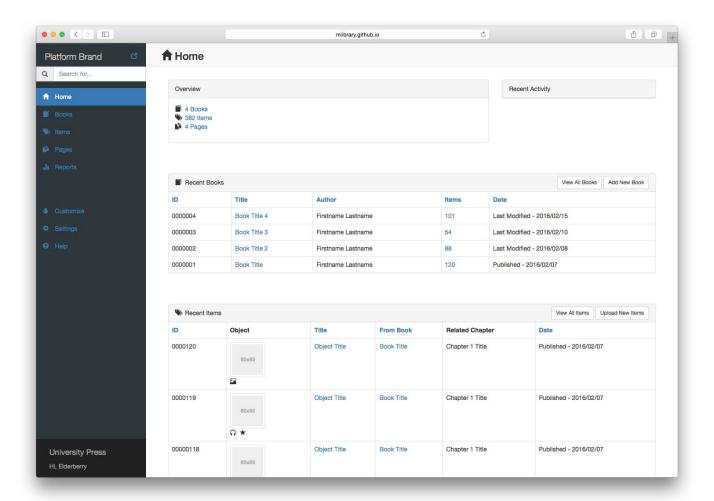

#### **Future Features List**

- Sub-domains for press/publisher collections
- Automated DOI registration at the asset level
- Altmetric integration
- EPUB Reader integrating media uploaded to Fulcrum project
- Publisher dashboard supporting:
  - Intuitive workflows for ingest and management of content
  - Analytics tools and reporting features for authors and publishers
- Hosted solution
- Open source bundle